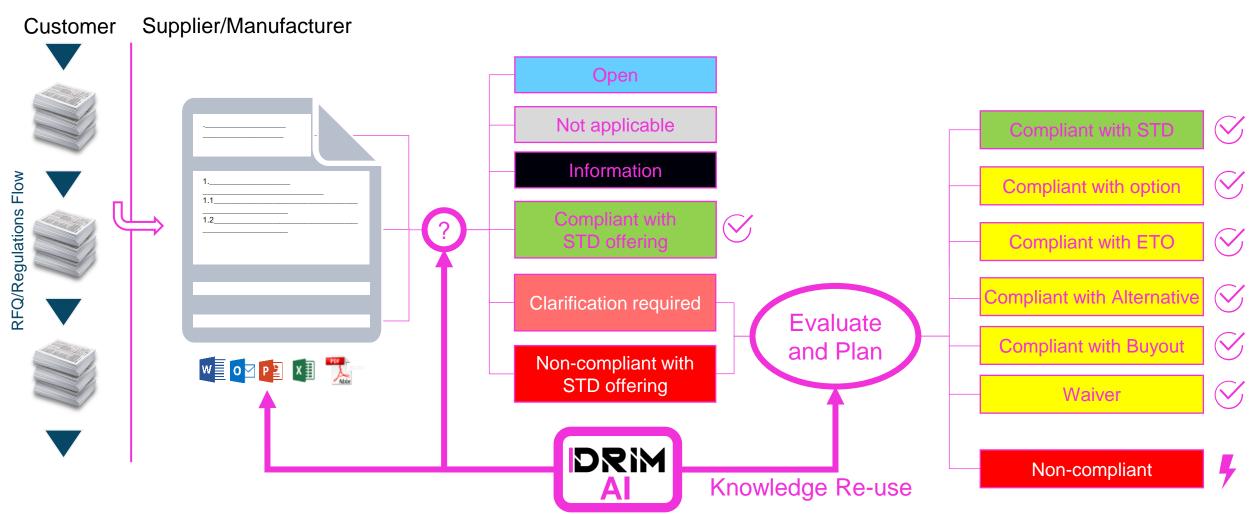

### **Compliance Workflow**

Categorize all requirements according to their compliance with the standard offering. Clarify and plan the non-compliant requirements.