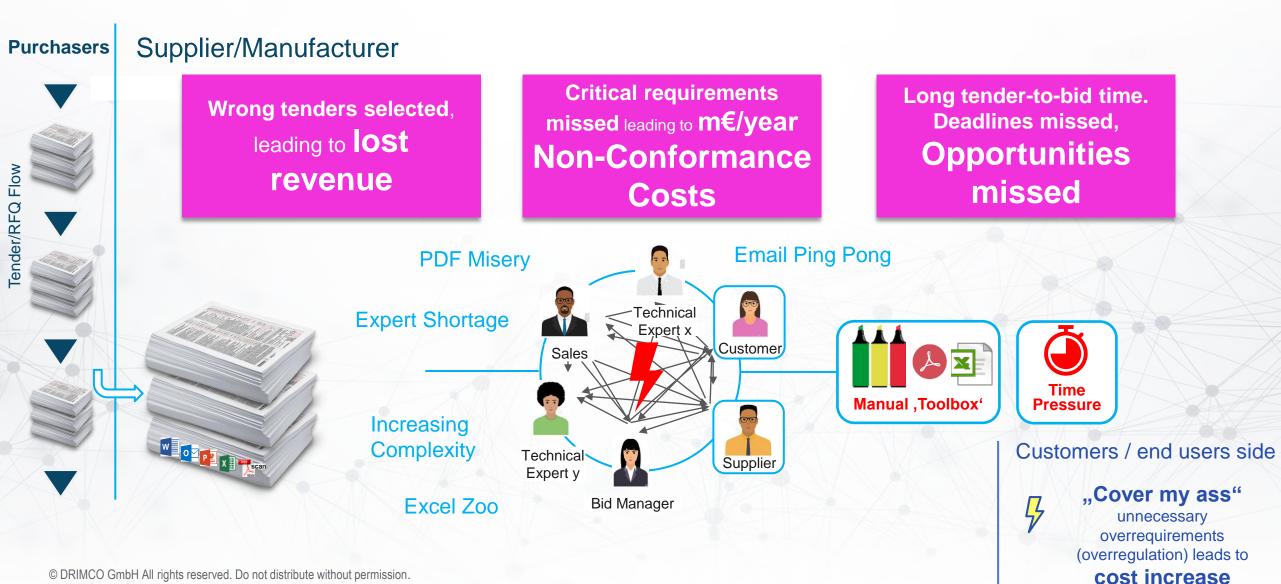

# Problem: Tender Analysis Systematic Failure in Industry

## Digitalized Tender/RFQ management requires novel functionalities powered by deep Al services and a deep integration with a Lifecycle Management tool